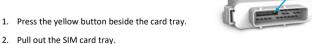

## Insert SIM card into the VD04

- 3. Place the SIM card into the tray (for micro SIM cards or smaller cards a corresponding adapter is required).
- 4. Slide the SIM Card tray back in the VD04 carefully.