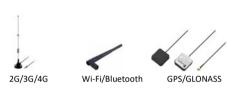

#### VD04 Manual.

#### VD04 - World



## Optional:



Connect the antennas to the SMA plugs on the VD04.

## Insert SIM card into the VD04





- 3. Place the SIM card into the tray (for micro SIM cards or smaller cards a corresponding adapter is required).
- 4. Slide the SIM Card tray back in the VD04 carefully.

# Starting up the VD04.

- 1. Connect the VD04 to the vehicle (must be 12V).
- No configuration is necessary from the vehicle/machine user, the VD04 is configured at the factory or by the AGCO dealer.
- 3. Only use antennas and cables supplied by an AGCO dealer.
- 4. Check the VD04 status at the vehicle monitor.
- 5. Follow the vehicle monitor instructions and manual.