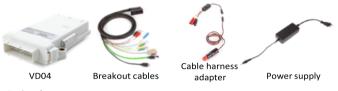

#### VD04 Manual.

#### VD04 - World



## Optional:



Connect the antennas to the SMA plugs on the VD04.

## Insert SIM card into the VD04





- 3. Place the SIM card into the tray (for micro SIM cards or smaller cards a corresponding adapter is required).
- 4. Slide the SIM Card tray back in the VD04 carefully.

# Starting up the VD04.

- 1. Connect the VD04 to the vehicle (must be 12V).
- No configuration is necessary from the vehicle/machine user, the VD04 is configured at the factory or by the AGCO dealer.
- 3. Only use antennas and cables supplied by an AGCO dealer.
- 4. Check the VD04 status at the vehicle monitor.
- 5. Follow the vehicle monitor instructions and manual.